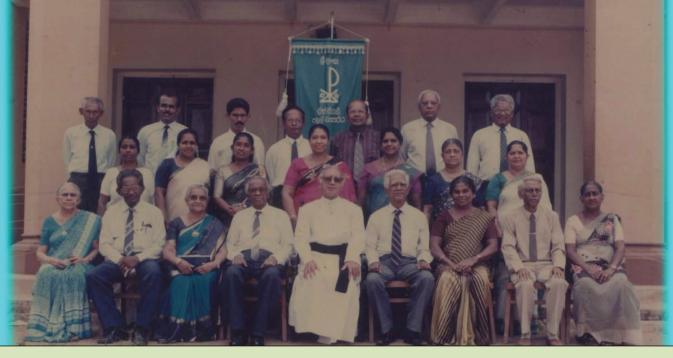

CFM WATTALA CELL - SILVER JUBILEE CELEBRATION

Seated L to R : Late M.L.A. Timotheus & Lilian Edith, Late Rex & Late Magdalene Jayamaha, Late Rev. Fr. Ernest Poruthota, Late Flavian & Florence Weerasinghe, Alex & Late Wilfida Fonseka

Standing L to R : Late Stanley Perera & Therese Perera, Anton & Hyacinth Vincent, Sheriff & Devika Deen, Late Gerard & Late Chitra Kithudasa, Late Duran & Anne Perera, Late Samson Perera & Magda Perera, Herman & Yvonne Mendis

Not Present: Late Anton David Couple, Late Joe & Late Neelia Perera, Late M.D. & Beatrice Aloysius, Dharmasena & Late Bridgette Alahakoon, Late Mervyn Perera & Yvonne Perera, George & Bridgette Fonseka, Late Alice Perera, Late Therese Ekanayaka, Late Anton David, Late H.Wickramarathne, Late S.Samarasinghe