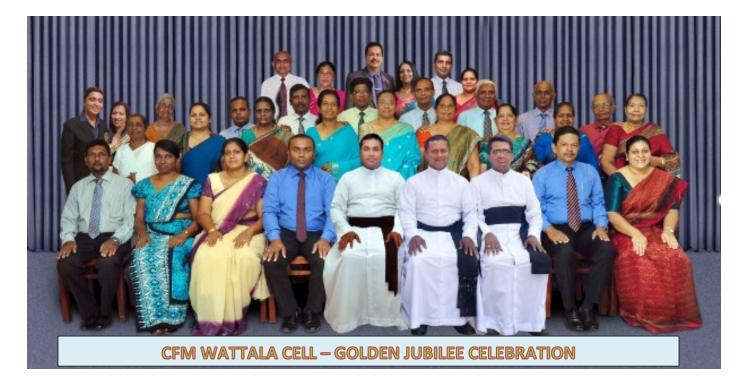

Seated L to R : Saman & Enoka Silva (Secretary Couple), Ranil & Ujitha Pinto(President Couple), Rev.Fr.Sumedha Pathum (Asst.P.P.), Rev.Fr.Sanjeewa Mendis (P.P.), Rev.Fr.Suraj Fernando(Asst.P.P.), Christopher & Wendy Valancia(Treasurer Couple)

Standing First Row L to R : Lionel & Berny Kularathne, Sunil & Shyamali Mendis, Jude & Niluka

Standing Second Row L to R : Chaminda & Dulangi Wanasinghe, Magda Perera, Janaka & Rashika Silva, Christy & Rewathi Balasingham, Philip & Shrimali Jonthan, Chrishanthi Dias, Hector & Dayani Peiris, Herman & Yvonne Mendis, Anton & Hyacinth Vincent, Gerard & Chitra Kithudasa